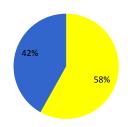

---------------|--------|--------------------|

#### 1. Humanitarian funding

|           | Earthquake | Cholera | Total: |
|-----------|------------|---------|--------|
| Pledge    | 10.1       | 0.0     | 10.1   |
| Committed | 1.8        | 0.0     | 1.8    |
| Disbursed | 8.3        | 0.0     | 8.3    |

### 2. Recovery funding

| _                          | NY pledge | Other funding | Total: |
|----------------------------|-----------|---------------|--------|
| Pledge (excl. debt relief) | 1182.0    | 0.0           | 1182.0 |
| Committed                  | 214.6     | 0.0           | 214.6  |
| Disbursed                  | 222.6     | 0.0           | 222.6  |
| Debt relief                | 405.5     | 0.0           | 405.5  |

### 3. Modalities of disbursed funding

a) Humanitarian









### 4. Recipients of disbursed funding

a) Humanitarian









## 5. Recovery grants and technical cooperation

Grants and technical cooperation disbursements total: 218.6 (Does not include contributions to budget support, the Haiti Reconstruction Fund or loans.)

| Primary Sector                            | Location                                                                                                             | Partner                                                       | End year             | Planned | Committed | Disbursed<br>2010 | Disbursed<br>2011 | Disbursed<br>2012 | Disbursed<br>total |
|-------------------------------------------|----------------------------------------------------------------------------------------------------------------------|------