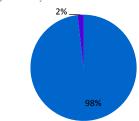

-----------|--------|--------------------|

#### 1. Humanitarian funding

|           | Earthquake | Cholera | Total: |
|-----------|------------|---------|--------|
| Pledge    | 10.1       | 0.0     | 10.1   |
| Committed | 1.8        | 0.0     | 1.8    |
| Disbursed | 8.3        | 0.0     | 8.3    |

### 2. Recovery funding

| _                          | NY pledge | Other funding | Total: |
|----------------------------|-----------|---------------|--------|
| Pledge (excl. debt relief) | 1182.0    | 0.0           | 1182.0 |
| Committed                  | 214.6     | 0.0           | 214.6  |
| Disbursed                  | 222.6     | 0.0           | 222.6  |
| Debt relief                | 405.5     | 0.0           | 405.5  |

### 3. Modalities of disbursed funding

a) Humanitarian









### 4. Recipients of disbursed funding

a) Humanitarian









## 5. Recovery grants and technical cooperation

Grants and technical cooperation disbursements total: 218.6 (Does not include contributions to budget support, the Haiti Reconstruction Fund or loans.)

| Primary Sector                            | Location                                                                                                             | Partner                                                       | End year             | Planned | Committed | Disbursed<br>2010 | Disbursed<br>2011 | Disbursed<br>2012 | Disbursed<br>total |
|-------------------------------------------|----------------------------------------------------------------------------------------------------------------------|----------