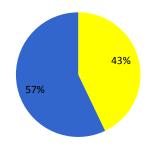

### 2. Recovery funding

|                            | NY pledge | Other funding | Total: |
|----------------------------|-----------|---------------|--------|
| Pledge (excl. debt relief) | 326.9     | 48.9          | 375.8  |
| Committed                  | 52.6      | 0.0           | 52.6   |
| Disbursed                  | 292.5     | 33.3          | 325.8  |
| Debt relief                | 0.0       | 0.0           | 0.0    |