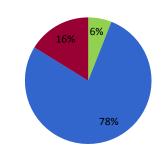

------------|-------|--------------------|

#### 1. Humanitarian funding

|           | Earthquake | Cholera | Total: |
|-----------|------------|---------|--------|
| Pledge    | 79.4       | 9.6     | 89.0   |
| Committed | 0.0        | 0.0     | 0.0    |
| Disbursed | 79.4       | 9.6     | 89.0   |

### 2. Recovery funding

|                            | NY pledge | Other funding | Total: |
|----------------------------|-----------|---------------|--------|
| Pledge (excl. debt relief) | 326.9     | 48.9          | 375.8  |
| Committed                  | 52.6      | 0.0           | 52.6   |
| Disbursed                  | 292.5     | 33.3          | 325.8  |
| Debt relief                | 0.0       | 0.0           | 0.0    |

### 3. Modalities of disbursed funding

a) Humanitarian









#### 4. Recipients of disbursed funding

a) Humanitarian









# 5. Recovery grants and technical cooperation

# Grants and technical cooperation disbursements total: 253.6

(Does not include contributions to budget support, the Haiti Reconstruction Fund or loans.)

| Primary Sector                | Location                                              | Partner                                               | End year                               | Planned | Committed | Disbursed<br>2010 | Disbursed<br>2011 | Disbursed<br>2012 | Disbursed<br>total |
|-------------------------------|-------------------------------------------------------|-------------------------------------------------------|----------------------------------------|---------|-----------|-------------------|--------