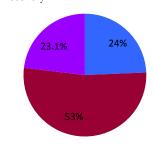

### 1. Humanitarian funding

|           | Earthquake | Cholera | Total: |
|-----------|------------|---------|--------|
| Pledge    | 0.3        | 0.2     | 0.5    |
| Committed | 0.0        | 0.0     | 0.0    |
| Disbursed | 0.3        | 0.2     | 0.5    |

## 2. Recovery funding

|                            | NY pledge | Other funding | Total: |
|----------------------------|-----------|---------------|--------|
| Pledge (excl. debt relief) | 100.0     | 41.8          | 141.8  |
| Committed                  | 0.0       | 0.0           | 0.0    |
| Disbursed                  | 100.0     | 41.8          | 141.8  |
| Debt relief                | 0.0       | 0.0           | 0.0    |

#### 3. Modalities of disbursed funding











## 4. Recipients of disbursed funding





b) Recovery





# 5. Recovery grants and technical cooperation

# Grants and technical cooperation disbursements total: 111.8

(Does not include contributions to budget support, the Haiti Reconstruction Fund or loans.)

| Primary Sector                                   | Location                               | Partner                                        | Year                              | Planned | Committed | Disbursed<br>2010 | Disbursed<br>2011 | Disbursed 2012 | Disbursed<br>total |
|--------------------------------------------------|----------------------------------------|------------------------------------------------|-----------------------------------|---------|-----------|-------------------|-------------------|----------------|--------------------|
| Agriculture