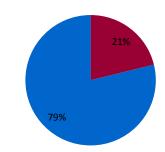

#### 1. Humanitarian funding

|           | Earthquake | Cholera | Total: |
|-----------|------------|---------|--------|
| Pledge    | 0.3        | 0.2     | 0.5    |
| Committed | 0.0        | 0.0     | 0.0    |
| Disbursed | 0.3        | 0.2     | 0.5    |

## 2. Recovery funding

|                            | NY pledge | Other funding | Total: |
|----------------------------|-----------|---------------|--------|
| Pledge (excl. debt relief) | 100.0     | 41.8          | 141.8  |
| Committed                  | 0.0       | 0.0           | 0.0    |
| Disbursed                  | 100.0     | 41.8          | 141.8  |
| Debt relief                | 0.0       | 0.0           | 0.0    |