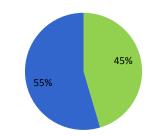

#### 1. Humanitarian funding

|           | Earthquake | Cholera | Total: |
|-----------|------------|---------|--------|
| Pledge    | 203.5      | 38.2    | 241.7  |
| Committed | 39.0       | 3.0     | 41.9   |
| Disbursed | 144.7      | 35.3    | 180.0  |