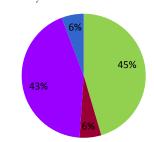

### 1. Humanitarian funding

|           | Earthquake | Cholera | Total: |
|-----------|------------|---------|--------|
| Pledge    | 203.5      | 38.2    | 241.7  |
| Committed | 39.0       | 3.0     | 41.9   |
| Disbursed | 144.7      | 35.3    | 180.0  |

### 2. Recovery funding

|                            | NY pledge | Other funding | Total: |
|----------------------------|-----------|---------------|--------|
| Pledge (excl. debt relief) | 424.2     | 139.6         | 563.8  |
| Committed                  | 475.9     | 92.7          | 568.6  |
| Disbursed                  | 202.9     | 25.4          | 228.3  |
| Debt relief                | 0.0       | 0.0           | 0.0    |

### 3. Modalities of disbursed funding











## 4. Recipients of disbursed funding





b) Recovery





# 5. Recovery grants and technical cooperation

# Grants and technical cooperation disbursements total: 124.6

(Does not include contributions to budget support, the Haiti Reconstruction Fund or loans.)

| Primary Sector                                | Location                          | Partner                      | Activity        | Planned | Committed | Disbursed<br>2010 | Disbursed<br>2011 | Disbursed<br>2012 | Disbursed<br>total |
|-----------------------------------------------|-----------------------------------|------------------------------|-----------------|---------|-----------|-------------------|-------------------|-------------------|--------------------|
| Agriculture, farming and fishing              | Haiti                             | Caisses<br>populaires        |