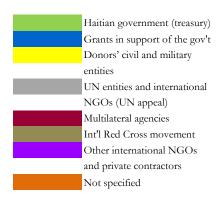

# 1. Humanitarian funding

|           | Earthquake | Cholera | Total: |
|-----------|------------|---------|--------|
| Pledge    | 203.5      | 38.2    | 241.7  |
| Committed | 39.0       | 3.0     | 41.9   |
| Disbursed | 144.7      | 35.3    | 180.0  |

### 2. Recovery funding

|                            | NY pledge | Other funding | Total: |
|----------------------------|-----------|---------------|--------|
| Pledge (excl. debt relief) | 424.2     | 139.6         | 563.8  |
| Committed                  | 475.9     | 92.7          | 568.6  |
| Disbursed                  | 202.9     | 25.4          | 228.3  |
| Debt relief                | 0.0       | 0.0           | 0.0    |

### 3. Modalities of disbursed funding











## 4. Recipients of disbursed funding





b) Recovery





# 5. Recovery grants and technical cooperation

# Grants and technical cooperation disbursements total: 124.6

(Does not include contributions to budget support, the Haiti Reconstruction Fund or loans.)

| Primary Sector                                | Location                          | Partner                      | Activity        | Planned | Committed | Disbursed<br>2010 | Disbursed<br>2011 | Disbursed<br>2012 | Disbursed<br>total |
|-----------------------------------------------|-----------------------------------|------------------------------|-----------------|---------|-----------|-------------------|-------------------|-------------------|--------------------|
| Agriculture, farming and fishing              | Haiti                             | Caisses<br>populaires        | 2